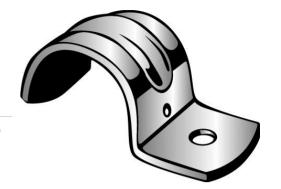

## MEDIUM JIFFY CLIP

UPC: 784610561600

31162310

Commodity: Mounting straps

**UNSPSC:** 

Country of Origin:

**USA** 

One-hole straps are used to secure conduit, cable, tubing,pipe, etc. to mounting surface.

## **Product Attributes**

**Brand Name** Minerallac Company Sub Brand Minerallac Traditional

Type 1-Hole Strap Application **Electrical Conduit** 

**Special Features** Snap-on design for ease of installation.

Standard **UL#9N38** Material Steel Finish Zinc plated

Mounting Holes 1

Mounting Component, Wood, Steel, Concrete

Mounting Holes O.C. 1/4" IN Number Of Holes

Size 1.35" x 0.88" x 2.70"

Color Silver Width 0.88" Length 2.70" Height 1.35" Trade Size 1" Thickness 0.080"